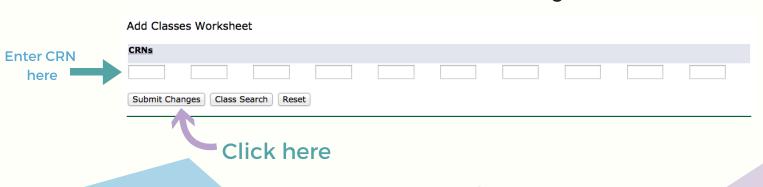

Tip: Lectures are 2 days a week and labs are one, so pick one of each if they are the same course number (they do not have to be the same professor)

Step 2. Scroll to the bottom of your add/drop courses screen and enter CRN's into the boxes, then click submit changes.