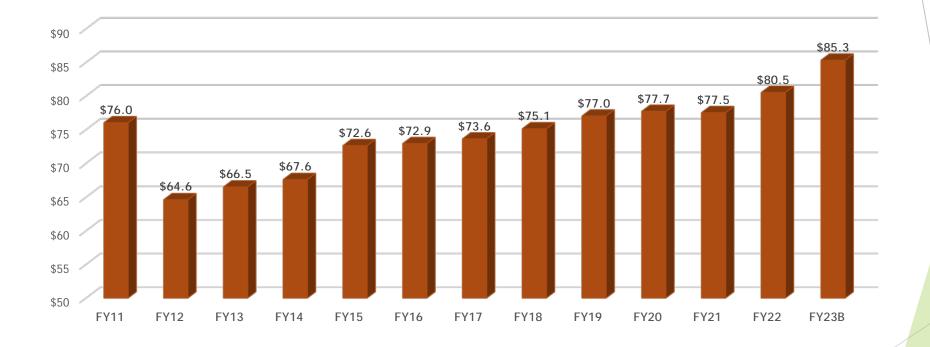

## State Appropriations

## FY23 General Fund Revenue Budget

FY 2021-22 Recommended Approved Budget (In millions)

FY 2022-23

Budget

| Revenues            |             |             |
|---------------------|-------------|-------------|
| Tuition and Fees    | \$<br>220.1 | \$<br>216.4 |
| State Appropriation | \$<br>80.6  | \$<br>85.3  |
| Other               | \$<br>4.7   | \$<br>5.0   |
| Total Revenue       | \$<br>305.4 | \$<br>306.7 |