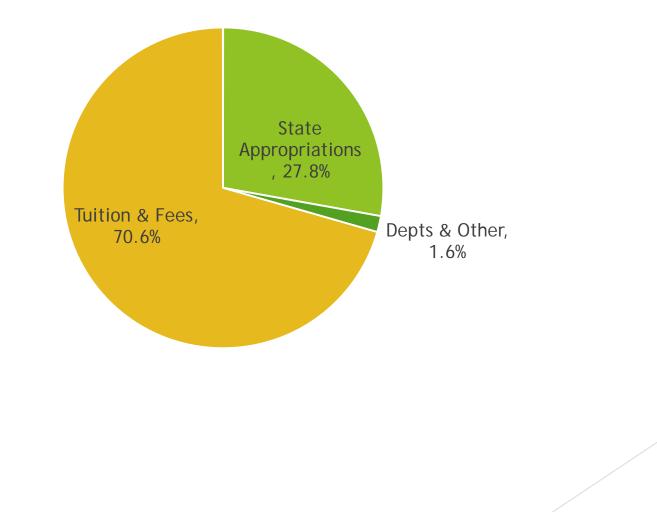

## State Appropriations

## **State Appropriations vs. Tuition & Fees**

### Where does EMU get its General Fund Revenue?

## FY23 General Fund Revenue Budget

FY 2021-22 Recommended Approved Budget (In millions)

FY 2022-23

Budget

| Revenues            |             |             |
|---------------------|-------------|-------------|
| Tuition and Fees    | \$<br>220.1 | \$<br>216.4 |
| State Appropriation | \$<br>80.6  | \$<br>85.3  |
| Other               | \$<br>4.7   | \$<br>5.0   |
| Total Revenue       | \$<br>305.4 | \$<br>306.7 |