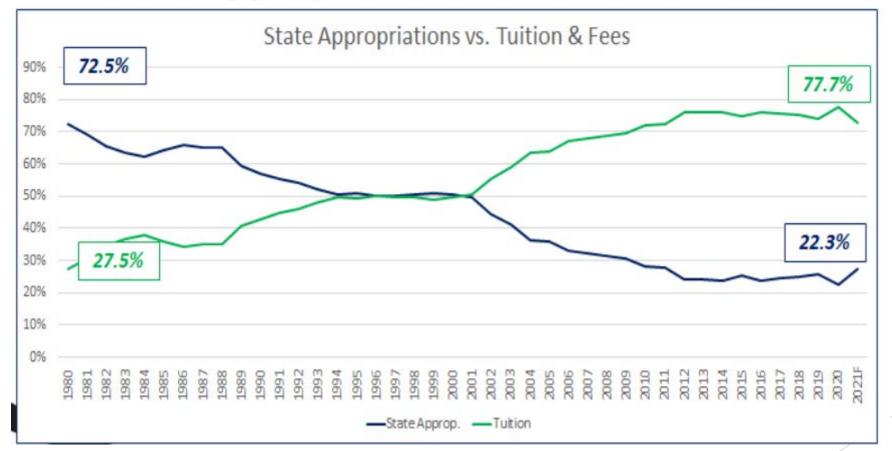

ge benefits pool method, fringe benefits are estimated as a percentage of actual wages for the entire University. The Budget office analyzes this relationship prior to the beginning of the new fiscal year.

#### Fiscal Year 2023 Benefit Rates

(Effective July 1, 2022 - June 30, 2023)

| Faculty and Staff     | 40.0% |
|-----------------------|-------|
| Temporary Employees   | 8.0%  |
| Consultants           | 8.0%  |
| Honorariums           | 8.0%  |
| Graduate Students     | 2.0%  |
| Regular Student Help  | 2.0%  |
| Non-enrolled Students | 2.0%  |

Note: Fringe benefit rates for grant related positions are different from the rates mentioned above. Please contact Grants Accounting for the most up to date rates.

## State Appropriations



## **State Appropriations vs. Tuition & Fees**







## FY23 General Fund Revenue Budget

FY 2021-22 Recommended Approved Budget (In millions)

FY 2022-23

Budget

| Revenues            |             |             |
|---------------------|-------------|-------------|
| Tuition and Fees    | \$<br>220.1 | \$<br>216.4 |
| State Appropriation | \$<br>80.6  | \$<br>85.3  |
| Other               | \$<br>4.7   | \$<br>5.0   |
| Total Revenue       | \$<br>305.4 | \$<br>306.7 |

### Where does EMU get its General Fund Revenue?



## FY23 General Fund Expense Budget

| Expenditures          |             |             |
|-----------------------|-------------|-------------|
| Salaries              | \$<br>125.3 | \$<br>124.0 |
| Benefits              | \$<br>47.8  | \$<br>47.2  |
| Total Personnel Costs | \$<br>173.1 | \$<br>171.2 |
| Financial