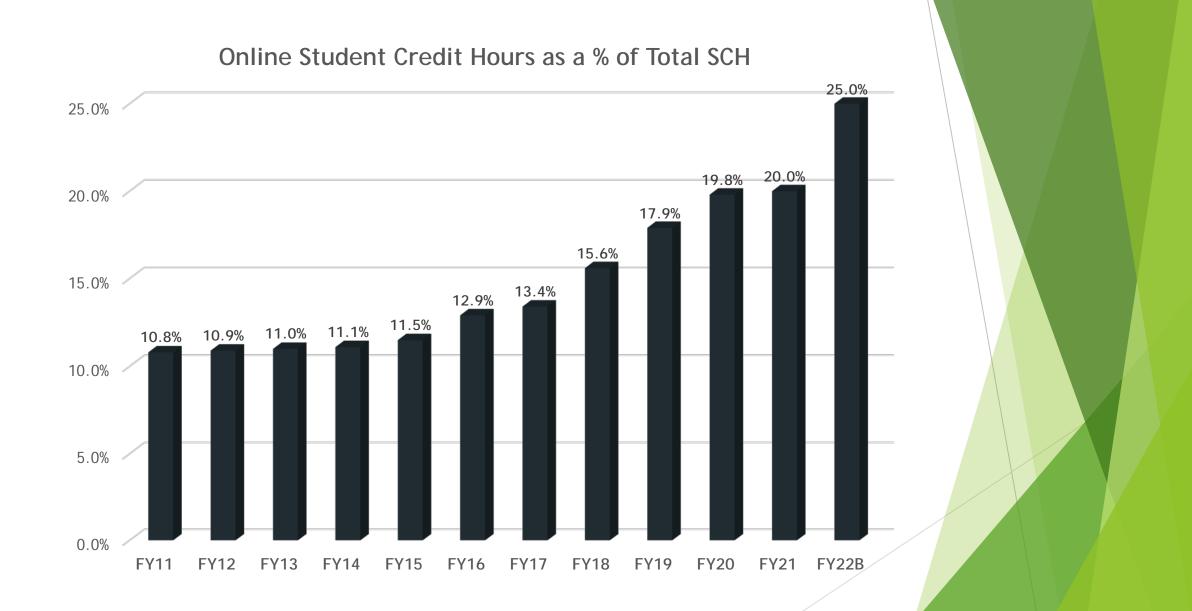

enefits pool method, fringe benefits are estimated as a percentage of actual wages for the entire University. The Budget office analyzes this relationship prior to the beginning of the new fiscal year.

#### Fiscal Year 2023 Benefit Rates

(Effective July 1, 2022 - June 30, 2023)

| Faculty and Staff     | 40.0% |
|-----------------------|-------|
| Temporary Employees   | 8.0%  |
| Consultants           | 8.0%  |
| Honorariums           | 8.0%  |
| Graduate Students     | 2.0%  |
| Regular Student Help  | 2.0%  |
| Non-enrolled Students | 2.0%  |

Note: Fringe benefit rates for grant related positions are different from the rates mentioned above. Please contact Grants Accounting for the most up to date rates.

## State Appropriations



## **State Appropriations vs. Tuition & Fees**







## FY23 General Fund Revenue Budget

FY 2021-22 Recommended Approved Budget (In millions)

FY 2022-23

Budget

| Revenues            |             |             |
|---------------------|-------------|-------------|
| Tuition and Fees    | \$<br>220.1 | \$<br>216.4 |
| State Appropriation | \$<br>80.6  | \$<br>85.3  |
| Other               | \$<br>4.7   | \$<br>5.0   |
| Total Revenue       | \$<br>305.4 | \$<br>306.7 |

### Where does EMU get its General Fund Revenue?



## FY23 General Fund Expense Budget

| Expenditures          |             |             |
|-----------------------|-------------|-------------|
| Salaries              | \$<br>125.3 | \$<br>124.0 |
| Benefits              | \$<br>47.8  | \$<br>47.2  |
| Total Personnel Costs | \$<br>173.1 | \$<br>171.2 |
| Financial Aid