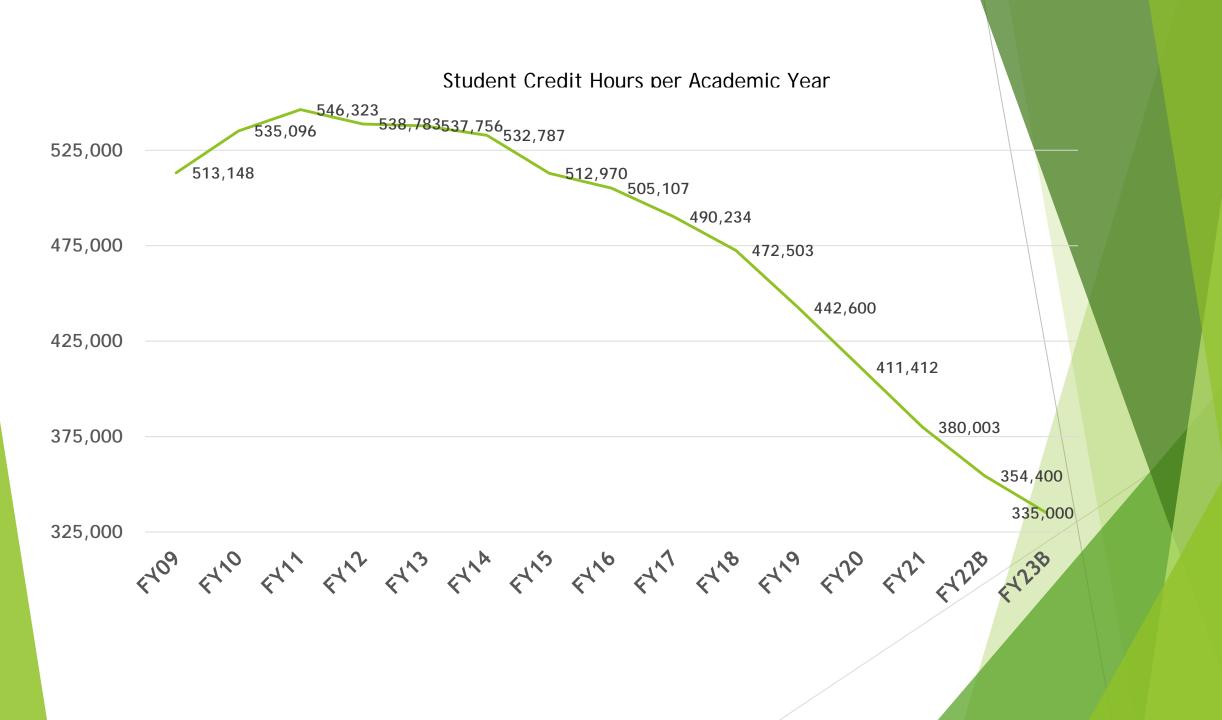

benefits pool method, fringe benefits are estimated as a percentage of actual wages for the entire University. The Budget office analyzes this relationship prior to the beginning of the new fiscal year.

#### Fiscal Year 2023 Benefit Rates

(Effective July 1, 2022 - June 30, 2023)

| Faculty and Staff     | 40.0% |
|-----------------------|-------|
| Temporary Employees   | 8.0%  |
| Consultants           | 8.0%  |
| Honorariums           | 8.0%  |
| Graduate Students     | 2.0%  |
| Regular Student Help  | 2.0%  |
| Non-enrolled Students | 2.0%  |

Note: Fringe benefit rates for grant related positions are different from the rates mentioned above. Please contact Grants Accounting for the most up to date rates.

## State Appropriations



## **State Appropriations vs. Tuition & Fees**







## FY23 General Fund Revenue Budget

FY 2021-22 Recommended Approved Budget (In millions)

FY 2022-23

Budget

| Revenues            |             |             |
|---------------------|-------------|-------------|
| Tuition and Fees    | \$<br>220.1 | \$<br>216.4 |
| State Appropriation | \$<br>80.6  | \$<br>85.3  |
| Other               | \$<br>4.7   | \$<br>5.0   |
| Total Revenue       | \$<br>305.4 | \$<br>306.7 |

### Where does EMU get its General Fund Revenue?



## FY23 General Fund Expense Budget

| Expenditures          |             |             |
|-----------------------|-------------|-------------|
| Salaries              | \$<br>125.3 | \$<br>124.0 |
| Benefits              | \$<br>47.8  | \$<br>47.2  |
| Total Personnel Costs | \$<br>173.1 | \$<br>171.2 |
| Financial A