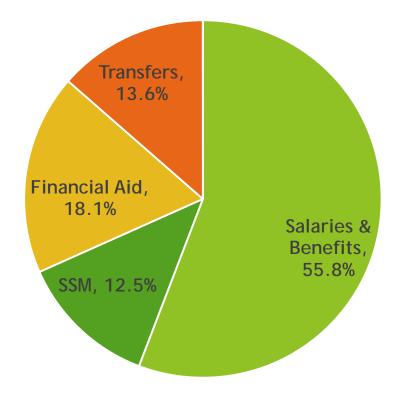

### Where does EMU spend its General Fund Money?

## FY23 General Fund Expense Budget

| Expenditures          |             |             |
|-----------------------|-------------|-------------|
| Salaries              | \$<br>125.3 | \$<br>124.0 |
| Benefits              | \$<br>47.8  | \$<br>47.2  |
| Total Personnel Costs | \$<br>173.1 | \$<br>171.2 |
| Financial Aid         | \$<br>54.8  | \$<br>55.6  |
| Net transfers         | \$<br>40.0  | \$<br>41.6  |
| SS&M / Other          | \$<br>37.5  | \$<br>38.3  |
| Total Expenditures    | \$<br>305.4 | \$<br>306.7 |