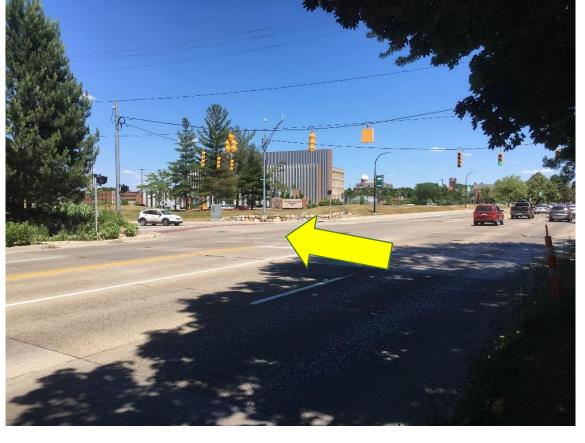

Heading west on Washtenaw, turn right onto Oakwood at the stoplight.

3. 375 Feet beyond the first West Circle Drive is another West Circle Drive (after the Heating Plant). This is a ONE WAY STREET. Turn here!