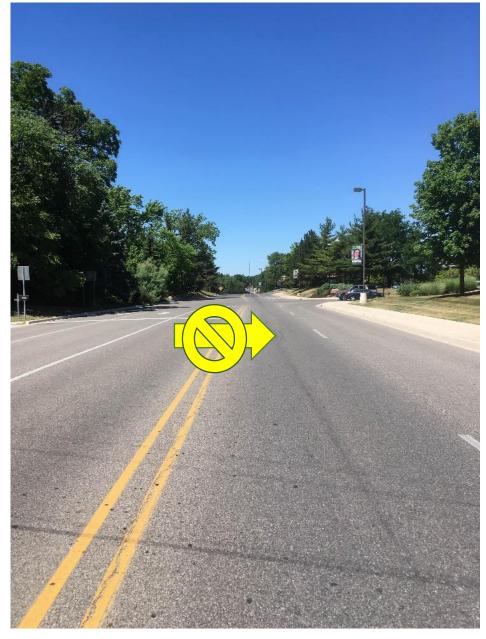

6. If you get to the curve pictured below, you went too far. Finish the circle and come back around.