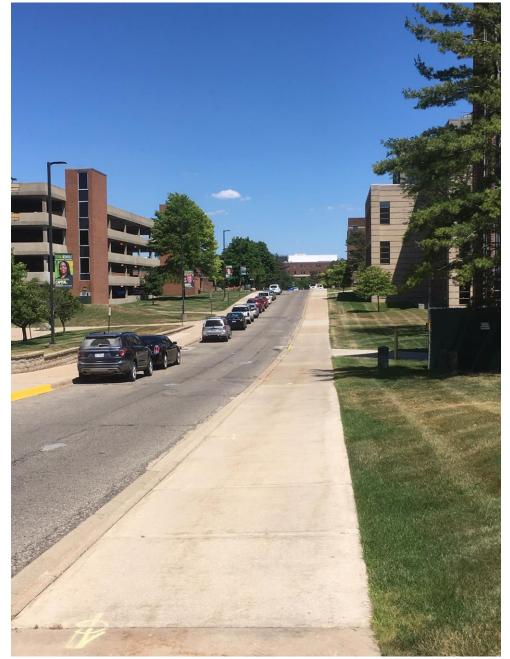

4. Drive up the hill and through the stop sign, passing the parking structure on your left and the library and Brown apartments on your right.

5. Immediately after Brown apartments is the Rackham parking lot. You'll see the Rackham building and its north entrances in the background of the picture below. This is where you will enter the building.