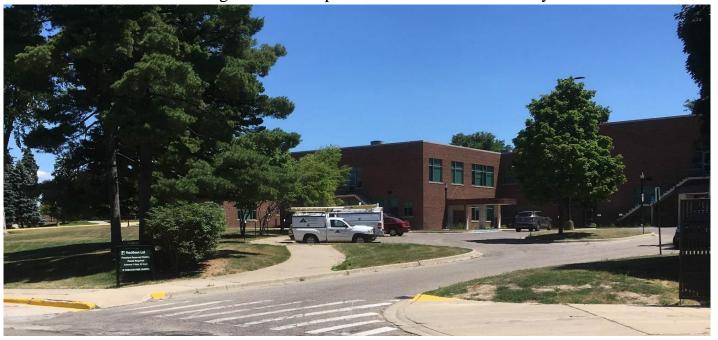

6. If you get to the curve pictured below, you went too far. Finish the circle and come back around.