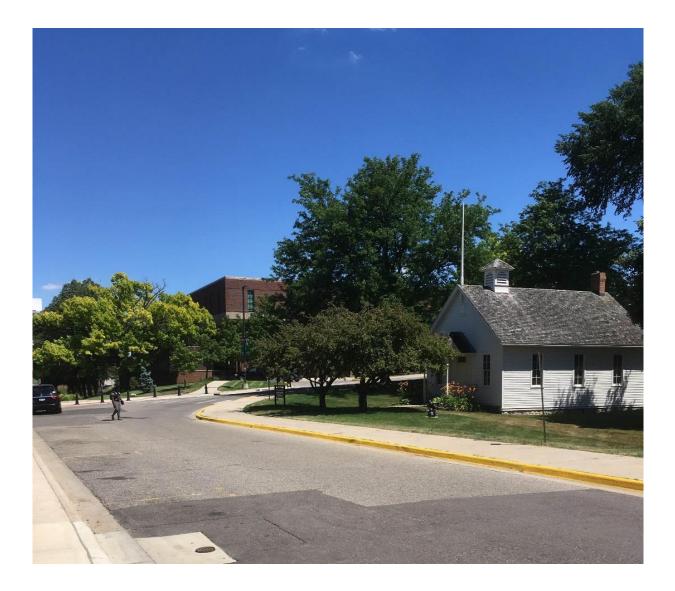

6. If you get to the curve pictured below, you went too far. Finish the circle and come back around.