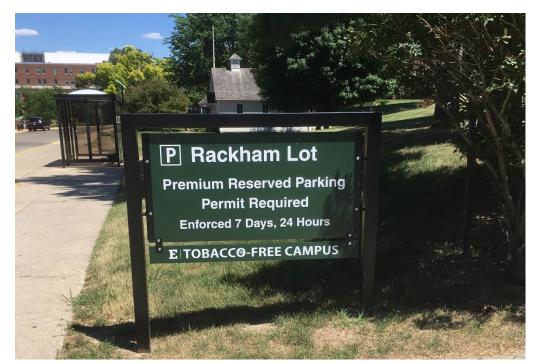

4. Drive up the hill and through the stop sign, passing the parking structure on your left and the library and Brown apartments on your right.

5. Immediately after Brown apartments is the Rackham parking lot. You'll see the Rackham building and its north entrances in the background of the picture below. This is where you will enter the building.