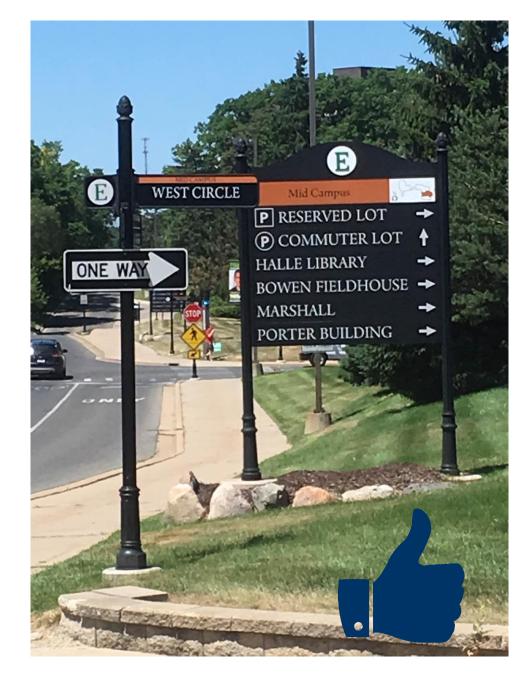

Heading west on Washtenaw, turn right onto Oakwood at the stoplight.

3. 375 Feet beyond the first West Circle Drive is another West Circle Drive (after the Heating Plant). This is a ONE WAY STREET. Turn here!

4. Drive up the hill and through the stop sign, passing the parking structure on your left and the library and Brown apartments on your right.

5. Immediately after Brown apartments is the Rackham parking lot. You'll see the Rackham building and its north entrances in the background of the picture below. This is where you will enter the building.