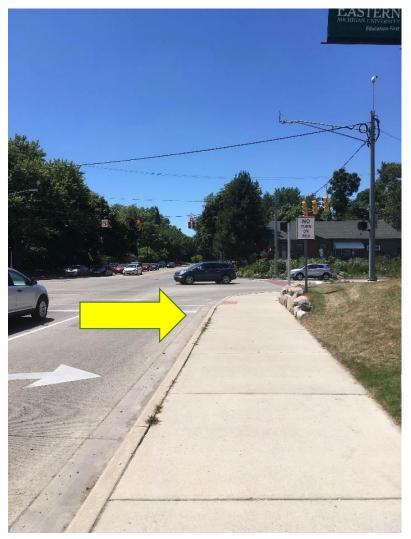

4. Drive up the hill and through the stop sign, passing the parking structure on your left and the library and Brown apartments on your right.

5. Immediately after Brown apartments is the Rackham parking lot. You'll see the Rackham building and its north entrances in the background of the picture below. This is where you will enter the building.