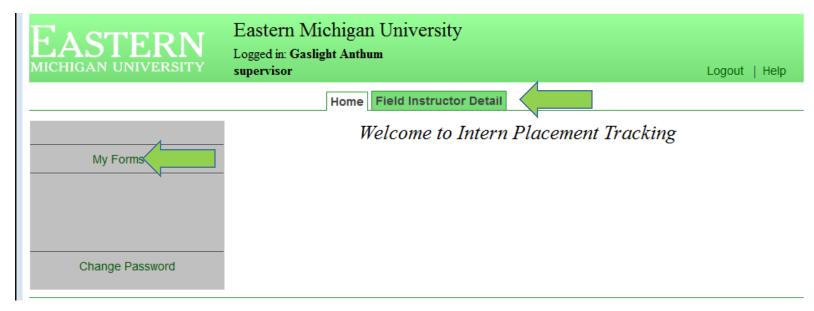

# IPT Home Page

- The *Home* page contains *My Forms* and *Change Password* links on the left hand side.
- You will have access to two tabs: Home, and Field Instructor Detail