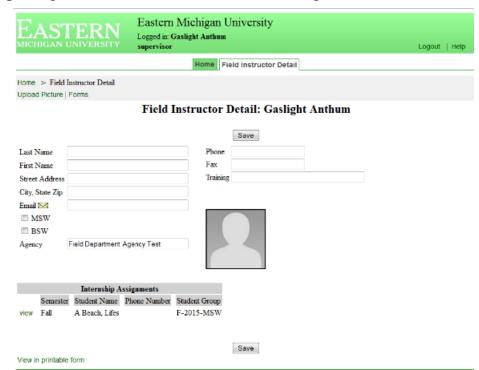

### Field Instructor Detail Page

- The Field Instructor detail page provides the EMU SW Field Department with your contact information. This page allows you to view your Internship assignments information (Students assigned).
- Enter the following contact information:
  - Street address
  - City/state/zip
  - o Phone
  - o Fax
  - o Training
  - o MSW/BSW
  - o Confirm Agency