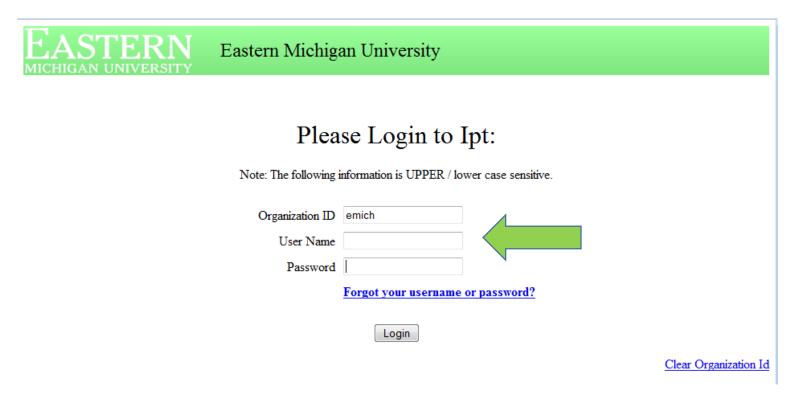

#### **How to use IPT (Field Instructor)**

Go to: www.runipt.com

- The EMU Organization ID is emich
- All field instructors and students will be supplied a unique User Name and Password before they can log in; this will be sent by the field team.
- Please note that the login information is UPPER/lower case sensitive!