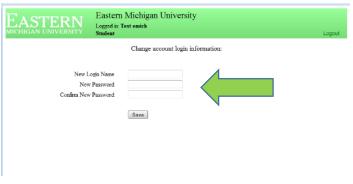

# **Changing Account Login Information**

- After initial login you will be prompted to input:
  - o New Login Name
  - New Password
  - Confirm Password