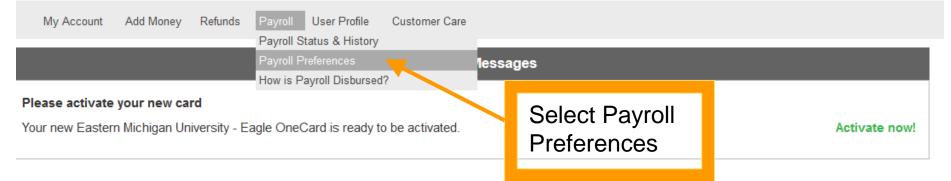

### **Payroll Disbursement Preferences**

Current Preference: Preference Undefined

If you work for EMU, your paycheck is disbursed through Higher One. Choosing to receive your payroll to your OneAccount will always be the fastest way to receive any payment owed to you. And, when you enroll in Unlimited Online Bill Pay and receive din deposit of payroll to your OneAccount, you are eligible to have the monthly service charge for Unlimited Online Bill Pay waived (subject to ability to verify legitimacy of payroll deposit).

Your current Preference will be identified.

Preference Undefined means you need to complete the Payroll Preference