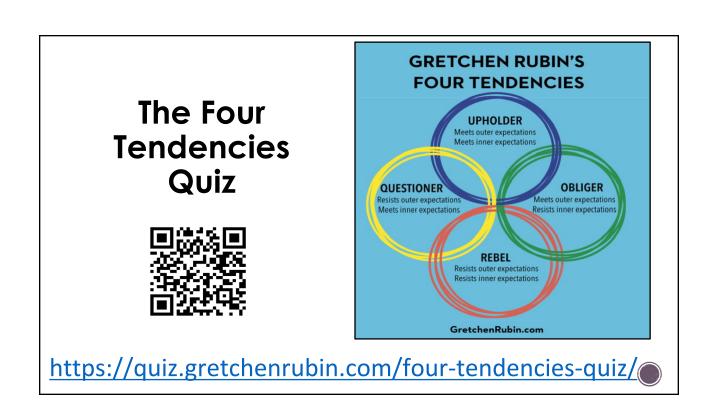

Perry, John. (2012). The Art of Procrastination: A Guide to Effective Dawdling, Lollygagging, and Postponing. Workman Publishing Company.

Rubin, Gretchen. (n.d.) The Four Tendencies Quiz. https://quiz.gretchenrubin.com/four-

tendencies-quiz/

Spreeder. <a href="https://www.spreeder.com/app.php">https://www.spreeder.com/app.php</a>

stickK commit. <a href="https://www.stickk.com/">https://www.stickk.com/</a>

Text To Speech Reader. https://ttsreader.com